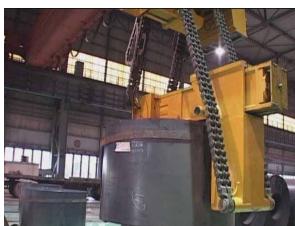

#### **ELECTRIC ROTARY MODE COIL CLAMP**

### Main components of the clamp:

Rotating lifting bodies, bodies flip, flip beams, dynamic clamp legs, cycloid devices, electric and components control systems.

#### Places of using:

- 1. The electric rotary mode coil clamp is used to lift vertical coil, rotate 90 degrees, then discharge coils on the ground as horizontal. Or lift the horizontal coil, rotate 90 degrees, then load coils on the vehicles as vertical.
- Widely used in steel factory, for steel coils and line handling, storage terminals, stacking, cars and so on the train shipment, to achieve change horizontal or vertical coil horizontal vertical change of functions, improve the efficiency of the shipment.