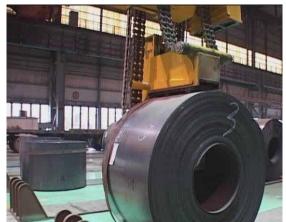

#### Places of using:

- 1. The electric rotary mode coil clamp is used to lift vertical coil, rotate 90 degrees, then discharge coils on the ground as horizontal. Or lift the horizontal coil, rotate 90 degrees, then load coils on the vehicles as vertical.
- Widely used in steel factory, for steel coils and line handling, storage terminals, stacking, cars and so on the train shipment, to achieve change horizontal or vertical coil horizontal vertical change of functions, improve the efficiency of the shipment.

#### Advantages:

- 1. More efficiency: lifting, rotation and loading/discharging continuous fulfill one time, greatly improve work efficiency 3-5 times.
- 2. Saving device investment: one less crane used, only using one set electric rotary mode coil clamp fulfills coil from vertical and horizontal to exchange, at least two workers are saved.
- 3. Occupying less space: proper height, no harm to slab, suit to different working environment.
- 4. The rotary mechanism may revolve willfully in 0-180 degrees scopes, may also carry on the special design according to the customer request.