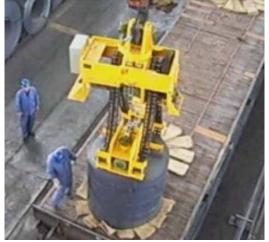

#### **ELECTRIC ROTARY MODE COIL CLAMP**

### Main components of the clamp:

Rotating lifting bodies, bodies flip, flip beams, dynamic clamp legs, cycloid devices, electric and components control systems.

#### Places of using:

- 1. The electric rotary mode coil clamp is used to lift vertical coil, rotate 90 degrees, then discharge coils on the ground as horizontal. Or lift the horizontal coil, rotate 90 degrees, then load coils on the vehicles as vertical.
- Widely used in steel factory, for steel coils and line handling, storage terminals, stacking, cars and so on the train shipment, to achieve change horizontal or vertical coil horizontal vertical change of functions, improve the efficiency of the shipment.