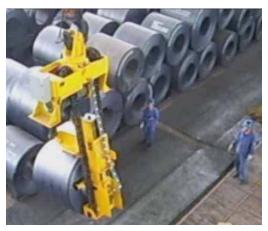

#### Places of using:

- 1. The electric rotary mode coil clamp is used to lift vertical coil, rotate 90 degrees, then discharge coils on the ground as horizontal. Or lift the horizontal coil, rotate 90 degrees, then load coils on the vehicles as vertical.
- Widely used in steel factory, for steel coils and line handling, storage terminals, stacking, cars and so on the train shipment, to achieve change horizontal or vertical coil horizontal vertical change of functions, improve the efficiency of the shipment.

#### Advantages:

- 1. More efficiency: lifting, rotation and loading/discharging continuous fulfill one time, greatly improve work efficiency 3-5 times.
- 2. Saving device investment: one less crane used, only using one set electric rotary mode coil clamp fulfills coil from vertical and horizontal to exchange, at least two workers are saved.
- 3. Occupying less space: proper height, no harm to slab, suit to different working environment.
- 4. The rotary mechanism may revolve willfully in 0-180 degrees scopes, may also carry on the special design according to the customer request.