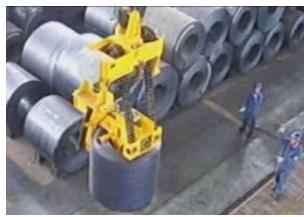

#### **ELECTRIC ROTARY MODE COIL CLAMP**

#### Places of using:

- 1. The electric rotary mode coil clamp is used to lift vertical coil, rotate 90 degrees, then discharge coils on the ground as horizontal. Or lift the horizontal coil, rotate 90 degrees, then load coils on the vehicles as vertical.
- Widely used in steel factory, for steel coils and line handling, storage terminals, stacking, cars and so on the train shipment, to achieve change horizontal or vertical coil horizontal vertical change of functions, improve the efficiency of the shipment.

#### Advantages:

- 1. More efficiency: lifting, rotation and loading/discharging continuous fulfill one time, greatly improve work efficiency 3-5 times.
- 2. Saving device investment: one less crane used, only using one set electric rotary mode coil clamp fulfills coil from vertical and horizontal to exchange, at least two workers are saved.
- 3. Occupying less space: proper height, no harm to slab, suit to different working environment.
- 4. The rotary mechanism may revolve willfully in 0-180 degrees scopes, may also carry on the special design according to the customer request.