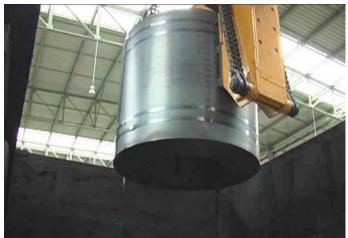

#### Places of using:

- 1. The electric rotary mode coil clamp is used to lift vertical coil, rotate 90 degrees, then discharge coils on the ground as horizontal. Or lift the horizontal coil, rotate 90 degrees, then load coils on the vehicles as vertical.
- Widely used in steel factory, for steel coils and line handling, storage terminals, stacking, cars and so on the train shipment, to achieve change horizontal or vertical coil horizontal vertical change of functions, improve the efficiency of the shipment.

#### Advantages:

- 1. More efficiency: lifting, rotation and loading/discharging continuous fulfill one time, greatly improve work efficiency 3-5 times.
- 2. Saving device investment: one less crane used, only using one set electric rotary mode coil clamp fulfills coil from vertical and horizontal to exchange, at least two workers are saved.
- 3. Occupying less space: proper height, no harm to slab, suit to different working environment.
- 4. The rotary mechanism may revolve willfully in 0-180 degrees scopes, may also carry on the special design according to the customer request.