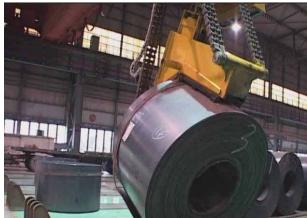

#### Places of using:

- 1. The electric rotary mode coil clamp is used to lift vertical coil, rotate 90 degrees, then discharge coils on the ground as horizontal. Or lift the horizontal coil, rotate 90 degrees, then load coils on the vehicles as vertical.
- Widely used in steel factory, for steel coils and line handling, storage terminals, stacking, cars and so on the train shipment, to achieve change horizontal or vertical coil horizontal vertical change of functions, improve the efficiency of the shipment.

#### Advantages:

- 1. More efficiency: lifting, rotation and loading/discharging continuous fulfill one time, greatly improve work efficiency 3-5 times.
- 2. Saving device investment: one less crane used, only using one set electric rotary mode coil clamp fulfills coil from vertical and horizontal to exchange, at least two workers are saved.
- 3. Occupying less space: proper height, no harm to slab, suit to different working environment.
- 4. The rotary mechanism may revolve willfully in 0-180 degrees scopes, may also carry on the special design according to the customer request.