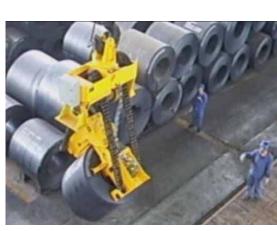

#### **ELECTRIC ROTARY MODE COIL CLAMP**

#### Places of using:

- 1. The electric rotary mode coil clamp is used to lift vertical coil, rotate 90 degrees, then discharge coils on the ground as horizontal. Or lift the horizontal coil, rotate 90 degrees, then load coils on the vehicles as vertical.
- Widely used in steel factory, for steel coils and line handling, storage terminals, stacking, cars and so on the train shipment, to achieve change horizontal or vertical coil horizontal vertical change of functions, improve the efficiency of the shipment.

#### Advantages:

- 1. More efficiency: lifting, rotation and loading/discharging continuous fulfill one time, greatly improve work efficiency 3-5 times.
- 2. Saving device investment: one less crane used, only using one set electric rotary mode coil clamp fulfills coil from vertical and horizontal to exchange, at least two workers are saved.
- 3. Occupying less space: proper height, no harm to slab, suit to different working environment.
- 4. The rotary mechanism may revolve willfully in 0-180 degrees scopes, may also carry on the special design according to the customer request.