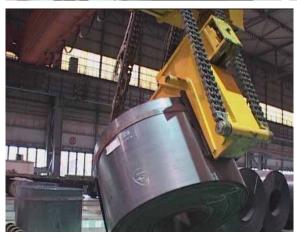

#### Places of using:

- 1. The electric rotary mode coil clamp is used to lift vertical coil, rotate 90 degrees, then discharge coils on the ground as horizontal. Or lift the horizontal coil, rotate 90 degrees, then load coils on the vehicles as vertical.
- Widely used in steel factory, for steel coils and line handling, storage terminals, stacking, cars and so on the train shipment, to achieve change horizontal or vertical coil horizontal vertical change of functions, improve the efficiency of the shipment.

#### Advantages:

- 1. More efficiency: lifting, rotation and loading/discharging continuous fulfill one time, greatly improve work efficiency 3-5 times.
- 2. Saving device investment: one less crane used, only using one set electric rotary mode coil clamp fulfills coil from vertical and horizontal to exchange, at least two workers are saved.
- 3. Occupying less space: proper height, no harm to slab, suit to different working environment.
- 4. The rotary mechanism may revolve willfully in 0-180 degrees scopes, may also carry on the special design according to the customer request.