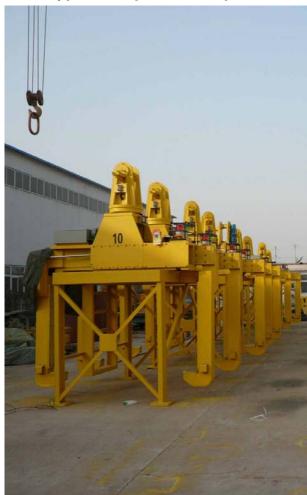

#### **ELECTRIC ROTARY MODE COIL CLAMP**

### Main components of the clamp:

Rotating lifting bodies, bodies flip, flip beams, dynamic clamp legs, cycloid devices, electric and components control systems.

#### Places of using:

- 1. The electric rotary mode coil clamp is used to lift vertical coil, rotate 90 degrees, then discharge coils on the ground as horizontal. Or lift the horizontal coil, rotate 90 degrees, then load coils on the vehicles as vertical.
- Widely used in steel factory, for steel coils and line handling, storage terminals, stacking, cars and so on the train shipment, to achieve change horizontal or vertical coil horizontal vertical change of functions, improve the efficiency of the shipment.

#### Advantages:

- 1. More efficiency: lifting, rotation and loading/discharging continuous fulfill one time, greatly improve work efficiency 3-5 times.
- 2. Saving device investment: one less crane used, only using one set electric rotary mode coil clamp fulfills coil from vertical and horizontal to exchange, at least two workers are saved.
- 3. Occupying less space: proper height, no harm to slab, suit to different working environment.
- 4. The rotary mechanism may revolve willfully in 0-180 degrees scopes, may also carry on the special design according to the customer request.