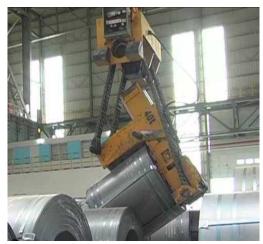

#### Places of using:

- 1. The electric rotary mode coil clamp is used to lift vertical coil, rotate 90 degrees, then discharge coils on the ground as horizontal. Or lift the horizontal coil, rotate 90 degrees, then load coils on the vehicles as vertical.
- Widely used in steel factory, for steel coils and line handling, storage terminals, stacking, cars and so on the train shipment, to achieve change horizontal or vertical coil horizontal vertical change of functions, improve the efficiency of the shipment.

#### Advantages:

- 1. More efficiency: lifting, rotation and loading/discharging continuous fulfill one time, greatly improve work efficiency 3-5 times.
- 2. Saving device investment: one less crane used, only using one set electric rotary mode coil clamp fulfills coil from vertical and horizontal to exchange, at least two workers are saved.
- 3. Occupying less space: proper height, no harm to slab, suit to different working environment.
- 4. The rotary mechanism may revolve willfully in 0-180 degrees scopes, may also carry on the special design according to the customer request.