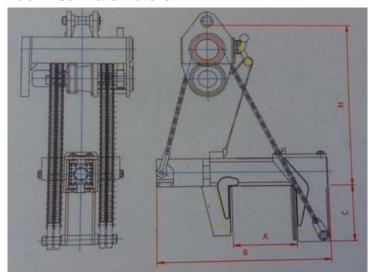

#### **Technical Parameters**

| WLL | Coil inner | Coil outer | А         | В      | С      | Н      |
|-----|------------|------------|-----------|--------|--------|--------|
|     | Diameter   | Diameter   |           |        |        |        |
| 15T | 610mm      | 2000mm     | 120-700mm | 2300mm | 800mm  | 2800mm |
| 30T | 762mm      | 2150mm     | 120-850mm | 2500mm | 900mm  | 3600mm |
| 40T | 762mm      | 2150mm     | 120-850mm | 2570mm | 1000mm | 3600mm |

### Main components of the clamp:

Rotating lifting bodies, bodies flip, flip beams, dynamic clamp legs, cycloid devices, electric and components control systems.

#### Places of using:

- 1. The electric rotary mode coil clamp is used to lift vertical coil, rotate 90 degrees, then discharge coils on the ground as horizontal. Or lift the horizontal coil, rotate 90 degrees, then load coils on the vehicles as vertical.
- Widely used in steel factory, for steel coils and line handling, storage terminals, stacking, cars and so on the train shipment, to achieve change horizontal or vertical coil horizontal vertical change of functions, improve the efficiency of the shipment.

#### Advantages:

- 1. More efficiency: lifting, rotation and loading/discharging continuous fulfill one time, greatly improve work efficiency 3-5 times.
- 2. Saving device investment: one less crane used, only using one set electric rotary mode coil clamp fulfills coil from vertical and horizontal to exchange, at least two workers are saved.
- 3. Occupying less space: proper height, no harm to slab, suit to different working environment.
- 4. The rotary mechanism may revolve willfully in 0-180 degrees scopes, may also carry on the special design according to the customer request.