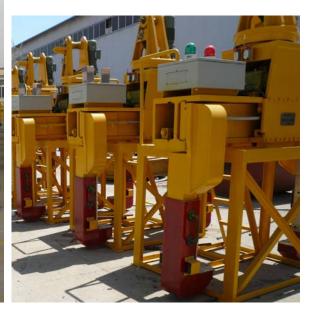

#### **ELECTRIC ROTARY MODE COIL CLAMP**

### Main components of the clamp:

Rotating lifting bodies, bodies flip, flip beams, dynamic clamp legs, cycloid devices, electric and components control systems.

#### Places of using:

- 1. The electric rotary mode coil clamp is used to lift vertical coil, rotate 90 degrees, then discharge coils on the ground as horizontal. Or lift the horizontal coil, rotate 90 degrees, then load coils on the vehicles as vertical.
- Widely used in steel factory, for steel coils and line handling, storage terminals, stacking, cars and so on the train shipment, to achieve change horizontal or vertical coil horizontal vertical change of functions, improve the efficiency of the shipment.

#### Advantages:

- 1. More efficiency: lifting, rotation and loading/discharging continuous fulfill one time, greatly improve work efficiency 3-5 times.
- 2. Saving device investment: one less crane used, only using one set electric rotary mode coil clamp fulfills coil from vertical and horizontal to exchange, at least two workers are saved.
- 3. Occupying less space: proper height, no harm to slab, suit to different working environment.
- 4. The rotary mechanism may revolve willfully in 0-180 degrees scopes, may also carry on the special design according to the customer request.